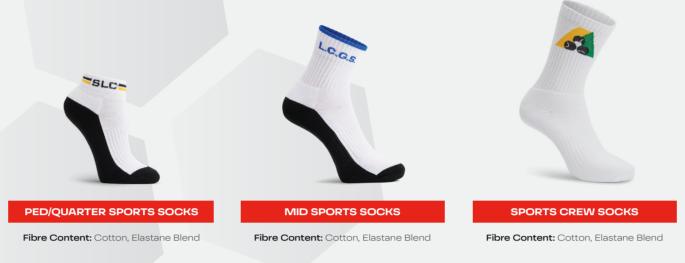

#### **CUSTOM SOCKS**

Perform at your best in our custom athletic socks. The socks are made from a blend of Cotton and Elastane. Our moisture-wicking socks are made to reduce friction for comfort and endurance.