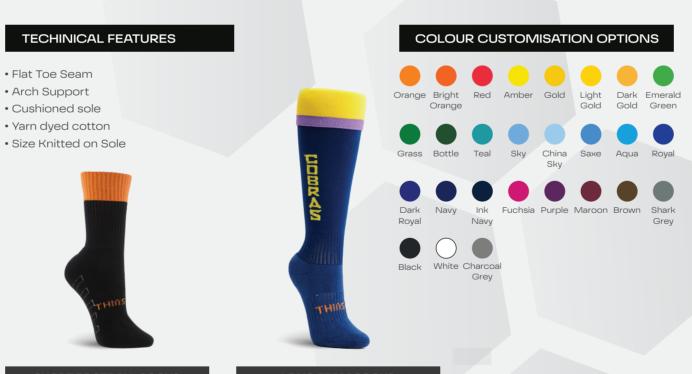

#### **CUSTOM SOCKS**

Perform at your best in our custom athletic socks. The socks are made from a blend of Cotton and Elastane. Our moisture-wicking socks are made to reduce friction for comfort and endurance.

Please contact us for design options and pricing.

| SIZE OPTIONS |       |        |       |             |  |  |
|--------------|-------|--------|-------|-------------|--|--|
| Extra Large  | Large | Medium | Small | Extra Small |  |  |
| 12-14        | 7-11  | 2-8    | 13-3  | 9-12        |  |  |